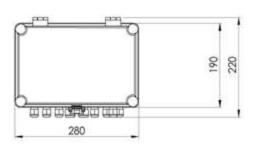

#### **DIMENSION/WEIGHT** [mm]

PG cable glands (2x PG11 10x M16)

Net. Weight: 2,50kg