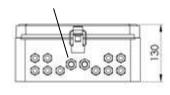

#### **DIMENSION/WEIGHT** [mm]

PG cable glands (2x PG11 10x M16)

Net. Weight: 2,50kg